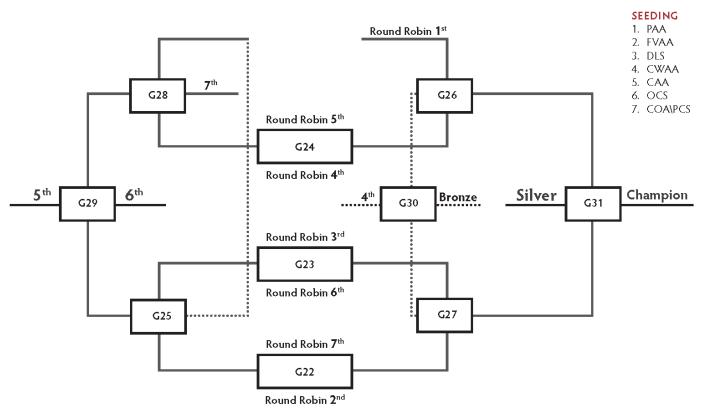

## **MEN'S BRACKET**

| Thursday - November 23, 2023 |                                     |                |     |                 |      |                 |  |
|------------------------------|-------------------------------------|----------------|-----|-----------------|------|-----------------|--|
| THURSDAY                     | HURSDAY Burman PE Centre - Court #2 |                | ΡΑΑ |                 | снся |                 |  |
| 6:00-7:00 pm                 | G1                                  | PAA vs COA/PCS | G2  | FVAA vs OCS     | G3   | DLS vs CAA      |  |
| 7:00-8:00 pm                 | G4                                  | COA/PCS vs OCS | G5  | PAA vs CAA      | G6   | FVAA vs CWAA    |  |
| 8:00-9:00 pm                 | G7                                  | PAA vs DLS     | G8  | COA/PCS vs CWAA | G9   | OCS vs CAA      |  |
| 9:00-10:00 рм                | G10                                 | CAA vs CWAA    | G11 | OCS vs DLS      | G12  | COA/PCS vs FVAA |  |

| Friday - November 24, 2023 |                             |                        |     |                             |     |                |  |  |
|----------------------------|-----------------------------|------------------------|-----|-----------------------------|-----|----------------|--|--|
| FRIDAY                     | Burman PE Centre - Court #1 |                        |     | Burman PE Centre - Court #2 |     | ΡΑΑ            |  |  |
| 8:30-9:30 am               | G13                         | OCS vs PAA             | G14 | CAA vs FVAA                 | G15 | CWAA vs DLS    |  |  |
| 9:30-10:30 am              | G16                         | DLS vs FVAA            | G17 | CWAA vs PAA                 | G18 | CAA vs COA/PCS |  |  |
| 10:30-11:30 ам             | G19                         | G19 CWAA vs OCS        |     | G20 DLS vs COA/PCS          |     | FVAA vs PAA    |  |  |
|                            | LUNCH                       |                        |     |                             |     |                |  |  |
| 12:30 -1:30 ам             | G22                         | Playoff - 2nd vs 7th   | G23 | Playoff - 3rd vs 6th        |     |                |  |  |
| 1:30-2:30 рм               | G24                         | Playoff - 4th vs 5th   | G25 | Playoff - L G22 vs L G23    |     |                |  |  |
| 2:30-3:30 рм               | G26                         | Playoff - 1st vs W G24 | G27 | Playoff - W G22 vs W G23    |     |                |  |  |

| Saturday - November 25, 2023 |     |                                                 |                                         |                          |  |  |
|------------------------------|-----|-------------------------------------------------|-----------------------------------------|--------------------------|--|--|
| SATURDAY                     |     | Burman PE Centre - Centre Court                 | entre Court Burman PE Centre - Court #2 |                          |  |  |
| 5:00-6:00 pm                 |     |                                                 | G28                                     | Playoff - L G25 vs L G24 |  |  |
| 6:00-7:00 pm                 |     |                                                 | G29                                     | Playoff - W G25 vs W G28 |  |  |
| 7:00-8:00 pm                 |     |                                                 | G30                                     | Playoff - L G26 vs L G27 |  |  |
| 8:30 PM                      |     |                                                 |                                         |                          |  |  |
| 10:00 рм                     | G31 | Championship Game Centre Court - W G26 vs W G27 |                                         |                          |  |  |